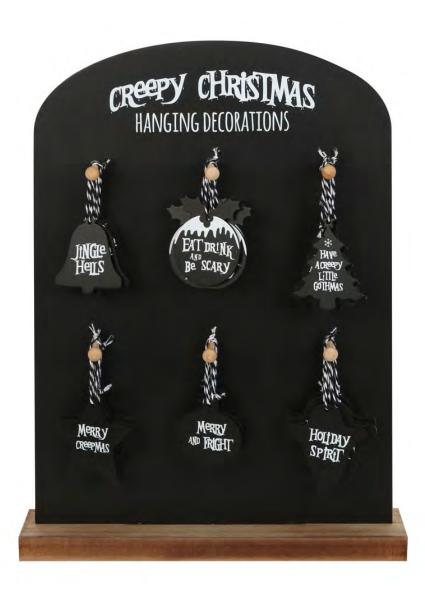

# **Product Code**

SET\_54523

Set of 36 Creepy Christmas Hanging Signs on Display

Barcode: 5056131140370

#### **Product Description**

This retail display of 36 hanging decorations includes six spooky designs for a truly creepy Christmas. Styles include'Jingle Hells', 'Eat Drink and Be Scary', 'Have a Creepy Little Gothmas', 'Merry Creepmas', 'Merry and Fright' and 'HolidaySpirit'. Ideal for alternative retail shops in the run-up to Christmas, these signs are sure to be a hit with gothiccustomers. Designed by Something Different and part of the Creepy Christmas range of gothic seasonal gifts and home decor.

The product is manufactured in China

**Product Dimensions:** 

H: 43.5cm x W: 32.5cm x D: 8cm

**Product Weight:** 

1340g

**Product Materials:** 

MDF

**Packaging Materials:** 